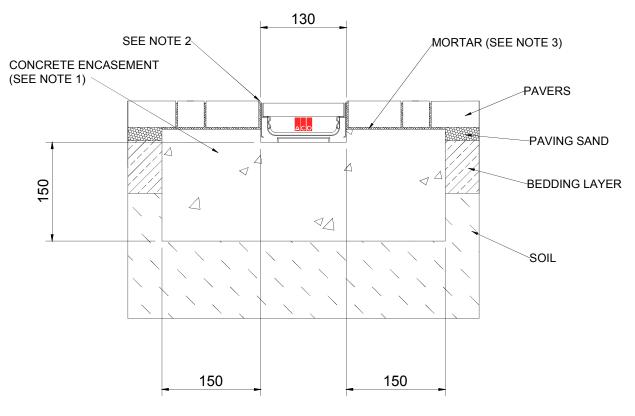

## NOTES

- 1. Specific site conditions may require an increase in concrete encasement dimensions and/or reinforcement. It is the customer's responsibility to ensure the concrete encasement is designed for the application. A minimum concrete strength of 25MPa is recommended. The concrete should be vibrated to eliminate air pockets. *Engineering advice may be required.*
- 2. The finished level of the pavers must be approximately 3mm above the top of the channel edge.
- 3 The paver course adjacent to the channel edge must be fully bonded to the concrete encasement.
- 4. For further details, refer to ACO's design & site installation files at www.acodrain.com/resources.

# SPECIFICATION CLAUSE MINIKLASSIK M100K - LOAD CLASS C-D